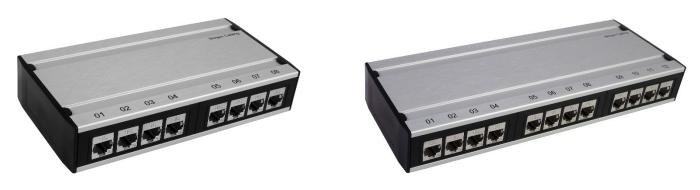

## Bergen Cabling Patch box 8/12-ports

## 8/12 port patch box for BC 10 Gigabit Cat6A connector

Bergen Cabling Patchbox for installation in harsh environment and in areas where you do not need 19" equipment. It can easily be mounted on the side of a cable duct, on walls or put on top of a shelf. The Bergen Cabling Patchbox comes in environmentally friendly aluminium and has an integrated list for strain relief at the rear of the box. For use with the BC-11-006 Bergen Cabling DNV approved Maritime LAN Cat6A connector.

## **Dimensions**

|        | 8-port  | 12-port |
|--------|---------|---------|
| Height | 3.7 cm  | 3.7 cm  |
| Width  | 18.8 cm | 27.9 cm |
| Depth  | 8.8 cm  | 8.8 cm  |