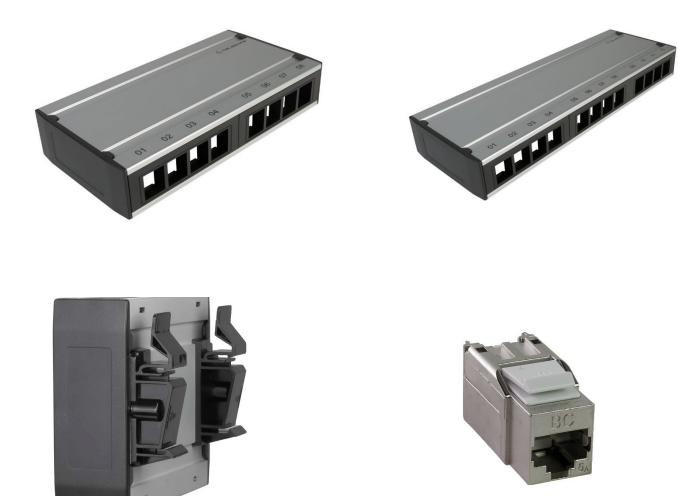

## 8/12 port patch box for BC 10 Gigabit Cat6A connector

Bergen Cabling Patchbox for installation in harsh environment and in areas where you do not need 19" equipment. It can easily be mounted on the side of a cable duct, on walls or put on top of a shelf. The Bergen Cabling Patchbox comes in environmentally friendly aluminium and has an integrated list for strain relief at the rear of the box. For use with the BC-11-006 Bergen Cabling DNV approved Maritime LAN Cat6A connector.

## **Ordering info**

| Part No.  | El No   | Part Name                                            |
|-----------|---------|------------------------------------------------------|
| BC-13-232 |         | BC patchbox 8-port, empty                            |
| BC-13-233 |         | BC patchbox12-port, empty                            |
| BC-13-235 | 6904270 | BC patchbox 8-port w/Cat6a connectors                |
| BC-13-236 | 6904271 | BC patchbox 12-port w/Cat6a connectors               |
| 6970171   | 6970171 | DIN clips for BC-13-23x patchbox                     |
| BC-11-006 | 6904214 | Bergen Cabling Cat6A STP Connector, Keystone v2, DNV |