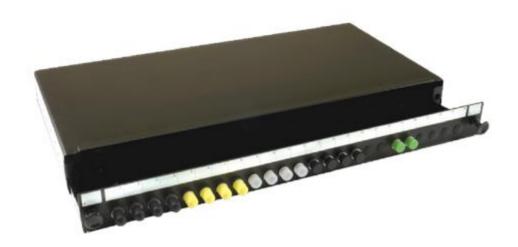

# Fibre optic Patch panel 1HU 24 ports ST Simplex steel black

#### 24 port Fibre optic sliding Patch panel

This innovative, robust 1U sliding patch panel. This panel has been designed to accept up to 24 fibres housed within a 1U space.

With the ability to use a full array of Adaptor types offering a flexible solution to the end user, enabling them to incorporate a multi functional panel which allow easy access during installation or re-work with no disturbance of the existing cable or fibres.

In the addition to the array of adaptors the panel also offers multiple cable entry solutions, up to 4 standard cable entry points for, loose tube, tight buffer, pre terminated and steel tape armoured cable.

Each panel has integrated strength member tie positions also with the additional removable plate at the rear of the panel allows the installation of steel tape armoured cable.

#### **Features**

- Up to 24 fibers in 1U
- Multiple adaptor options available
- 24 adaptor positions
- Individually labeled ports
- 45° open working angle
- Accepts loose tube, distribution and pre terminated cables
- RoHS, REACH SvHC and UL rated
- Fits standard 19"