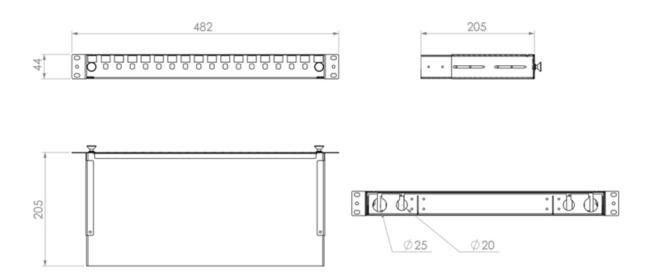

#### **Specifications**

ELEMENTCHARACTERISTICU Size1U (44.4mm)Width482mmDepth205mmNet weight2.5 kgPackaged weight3 kg

Packaged dimensions 530mm W X 55mm H x 260mm D

IP ratingIP20Suitable for Adaptor typeST/FCNumber of ports24Cable Entry 20mm2Cable entry 25mm2Mounting Adjustment range50mm

### **Technical drawing**