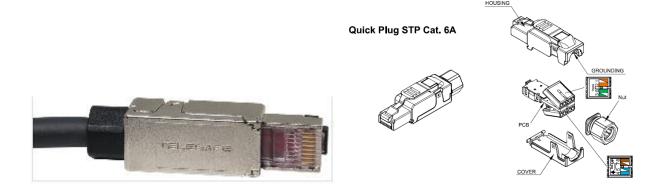

# **Bergen Cabling Toolless Cat.6A male connector**

# 10 Gigabit BC male Cat.6A connector

Fully screened Cat.6A male connector RJ 45 for communication up to 500 MHz, 100  $\Omega \cdot$ 

The connector can be used with the Maritime LAN Cat.6A cable for field terminations.

The connector is made for application up to 10 Gigabit Ethernet on solid and stranded wires and shall be handled according to installation manual.