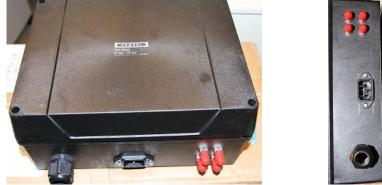

Bergen Cabling Maritime LAN Concept by SOhome as Sandviksbodene 77c – N 5035 Bergen Tel: +47 55 31 27 00 Fax: +47 55 31 27 01 e-mail: post@sohome.no

- ▲ Bottom cable entrance
- ▲ Bottom fibre adapters
- A Bottom 230V AC In / 24V DC out
- Patch cords fibre ST and copper RJ45
  Multimode ST barrier/Converter