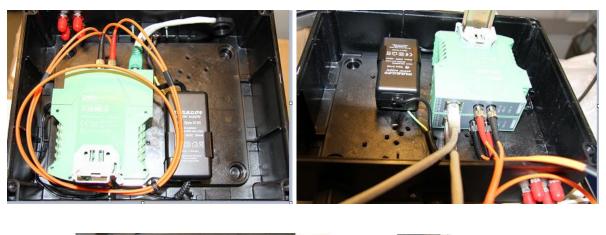

## Wall Box

The SO-JBMC wall box is a new product made for Offshore/Onshore. This product will give a complete fibre solution with fibre barrier and media converter fibre in and out.

This solution is for offshore where the cable is going through an Ex area. According to the standard IEC-60079-28 fibre cable going through an Ex area needs fibre barrier in both ends..

Bergen Cabling Maritime LAN Concept by SOhome as Sandviksbodene 77c – N 5035 Bergen Tel: +47 55 31 27 00 Fax: +47 55 31 27 01 e-mail: post@sohome.no

- ▲ Bottom cable entrance
- ▲ Bottom fibre adapters
- A Bottom 230V AC In / 24V DC out
- Patch cords fibre ST and copper RJ45
  Multimode ST barrier/Converter