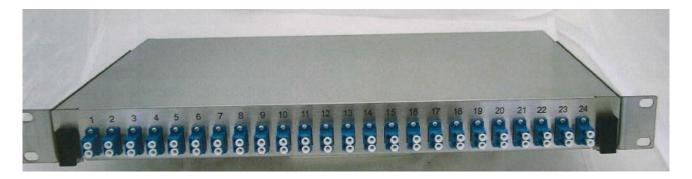

# Bergen Cabling Heavy Duty Non acid Stainless steel Maritime Fibre Optics Patchpanel 24 ports duplex LC

Front

#### 24 port Fibre Optics Sliding Patchpanel

19" Patchpanel 1 HU of solid stainless steel. Free of acid. Heavy duty solution for maritime and offshore installations. 24 port duplex LC singlemode

Adjustable side racks for bringing the patchpanel front or back.