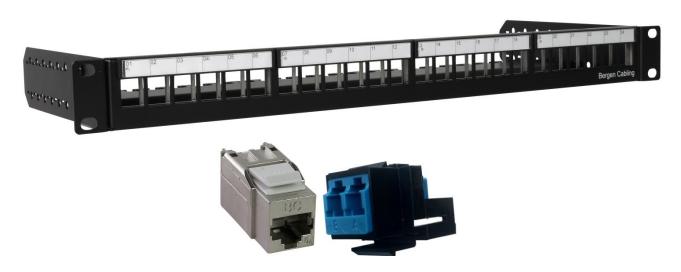

# Bergen Cabling Heavy Duty Maritime LAN Patchpanel AICI 304 for 24 Bergen Cabling Cat.6A RJ45 keystone connectors

## 24 port Patchpanel for 10 Gigabit Cat.6A keystone and other keystone connectors

19" Patchpanel 1 HU of painted solid stainless steel 304.

Front adjustable from flush to 7 cm rear.

Heavy duty solution for maritime and offshore installations with good distance from fastening the cable to the snap in connector. Keystone hole also possible for keystone fibre adaptors and other keystone adaptors.