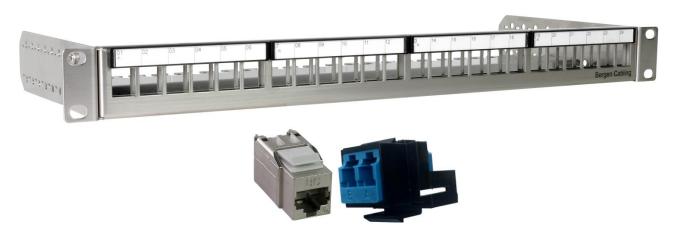

## 24 port Patchpanel for 10 Gigabit Cat.6A keystone and other keystone connectors

19" Patchpanel 1 HU of solid acid free stainless steel AICI 316L.

Front adjustable from flush to 7 cm rear.

Heavy duty solution for maritime and offshore installations with good distance from fastening the cable to the snap in connector. Keystone hole also possible for keystone fibre adaptors and other keystone adaptors.

### **Ordering info**

| Part No.  | Part Name                                             |
|-----------|-------------------------------------------------------|
| BC-13-201 | Bergen Cabling Maritime LAN patchpanel 24p            |
| BC-13-202 | Bergen Cabling Maritime LAN PP 24p w/Cat6A connectors |